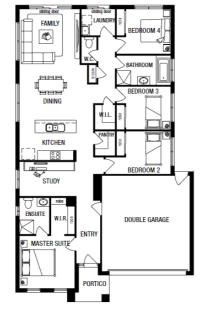

## **Ashbury**

Lot 3007 Allansford Crescent, ARMSTRONG CREEK

**AMIRA 20** 

YALE FACADE

**BLOCK SIZE: 350m2** 

## **PACKAGE INCLUDES:**

The Amira 20 with Yale facade built to our industry leading base specifications, plus:

- Site Cost Allowance
- All flooring covered throughout your entire home
- Quality tiles to bathrooms, ensuite and laundry
- Dekton benchtop to kitchen
- 2550mm ceiling height
- 900mm Stainless Steel dual fuel cooker + Glass Canopy Rangehood
- Fibre Optic (NBN/equivalent) pack
- Council and Developer requirements
- Coloured concrete driveway (up to 35m2)
- Remote controlled garage door
- · Lifetime Structural Guarantee