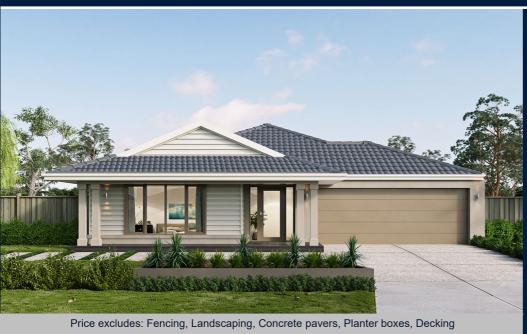

## **Ashbury**

Lot 3007 Allansford Crescent, ARMSTRONG CREEK

**AMIRA 20** 

YALE FACADE

**BLOCK SIZE: 350m2** 

## **PACKAGE INCLUDES:**

The Amira 20 with Yale facade built to our industry leading base specifications, plus:

- Site Cost Allowance
- All flooring covered throughout your entire home
- Quality tiles to bathrooms, ensuite and laundry
- Dekton benchtop to kitchen
- 2550mm ceiling height
- 900mm Stainless Steel dual fuel cooker + Glass Canopy Rangehood
- Fibre Optic (NBN/equivalent) pack
- Council and Developer requirements
- Coloured concrete driveway (up to 35m2)
- Remote controlled garage door
- · Lifetime Structural Guarantee