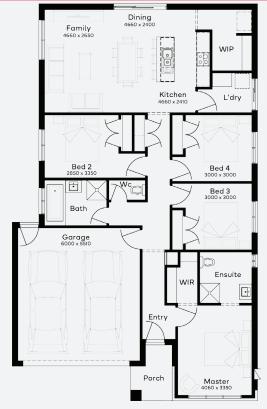

## **INCLUSIONS**

- Generous Site Costs
- Developer & council requirements
- Photovoltaic panels with inverter
- Feature front entry door
- Colorbond Sectional garage door & remote controls
- Floor coverings to entire house
- 20mm Stone benchtops to kitchen
- Quality stainless steel cooktop & oven
- **Ducted Heating**
- Plus much more!