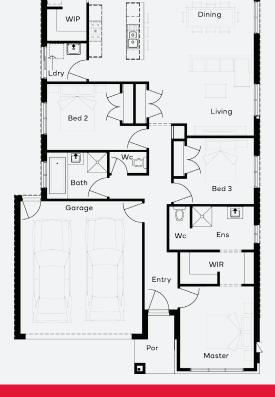

## FIXED PRICE

# House & Land Package

# SIMONDS





STRUCTURAL

**GUARANTEE** 

2

**GRANITE 19** | EMERGE RANGE



### Lot 3026, Armstrong Creek Ashbury Estate (400m<sup>2</sup>)

3 2 2

#### FIRST HOME OWNERS - \$695,982

#### INCLUSIONS

- Fixed price Site Costs +
- Developer & council requirements +
- Photovoltaic panels with inverter +
- + Feature front entry door
- Colorbond Sectional garage door & remote controls +
- + Floor coverings to entire house
- + 20mm Caesarstone arris edge benchtop to kitchen
- + Quality stainless steel cooktop & oven
- Ducted Heating
- Plus much more!

Ashbury



Kitchen

#### For enquiries please contact: Bruno Esposti - 0435219103

All Fixed Price House and Land packages are subject to approval by the Developer and Council. These packages are based on Simonds standard floor plan with preferred siting and without any alterations. The Package Price does not include stamp duty, government charges, legal fees, or bank charges. Additional costs, including a Community Infrastructure Levy and Asset Protection Permit, are not included in the package pricing. Any alterations to the standard floor plan may result in additional charges. The land price, for the land being the subject of the Fixed Price House and Land package, and its availability must be confirmed by Simonds prior to making a purchase. Simonds reserves the right to withdraw or amend the pr