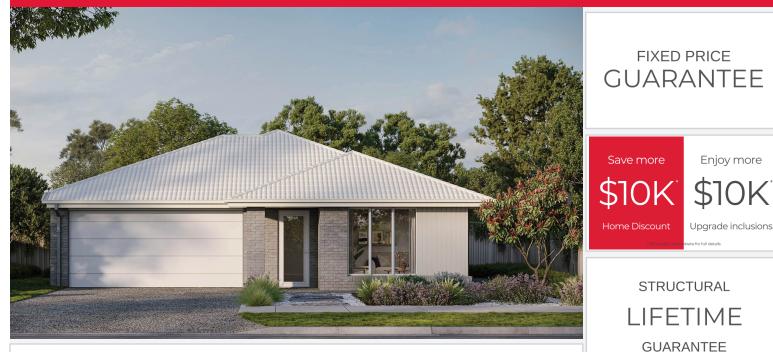

## SIMONDS

KIAMA 18 | EMERGE RANGE

# \$699,758\*

### Lot 3026, Armstrong Creek

FIRST HOME OWNERS - \$689,758

Fixed price Site Costs +

INCLUSIONS

- Developer & council requirements +
- Photovoltaic panels with inverter +
- + Feature front entry door
- Colorbond Sectional garage door & remote controls +
- + Floor coverings to entire house
- + 20mm Caesarstone arris edge benchtop to kitchen
- + Quality stainless steel cooktop & oven
- Ducted Heating
- Plus much more!

#### For enquiries please contact: Bruno Esposti - 0435219103

All Fixed Price House and Land packages are subject to approval by the Developer and Council. These packages are based on Simonds standard floor plan with preferred siting and without any alterations. The Package Price does not include stamp duty, government charges, legal fees, or bank charges. Additional costs, including a Community Infrastructure Levy and Asset Protection Permit, are not included in the package pricing. Any alterations to the standard floor plan may result in additional charges. The land price, for the land being the subject of the Fixed Price House and Land package, and its availability must be confirmed by Simonds prior to making a purchase. Simonds reserves the right to withdraw or amend the pricing, inclusions, and promotions for the Fixed Price House and Land package at any time without prior notice. A Terms and conditions apply, for more information, please refer to our terms and conditions at www.simonds.com.au/vic/terms-conditions. This package is applicable to the VIC - Emerge range only. Images shown are for illustrative purposes only and may not represent the final product such as lighting, window furnishings, the backage data of the subject of the table indicated and the price data of the subject of the terms. timber look garage door & timber windows. Façade details including entry door and window sizing may vary between house types. Pricing also excludes features such as fencing, landscaping, letterbox, decking, driveway