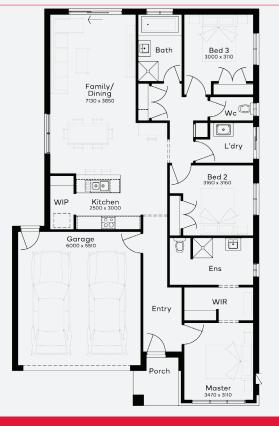

### Lot 3026, Armstrong Creek

FIRST HOME OWNERS - \$689,758

Fixed price Site Costs +

INCLUSIONS

- Developer & council requirements +
- Photovoltaic panels with inverter +
- + Feature front entry door
- Colorbond Sectional garage door & remote controls +
- + Floor coverings to entire house
- + 20mm Caesarstone arris edge benchtop to kitchen
- + Quality stainless steel cooktop & oven
- Ducted Heating
- Plus much more!