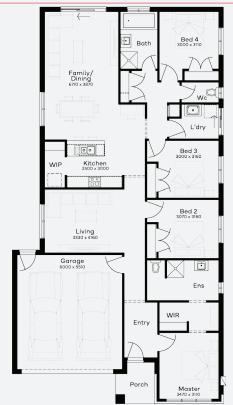

## **INCLUSIONS**

- Fixed price Site Costs
- Developer & council requirements
- Photovoltaic panels with inverter
- Feature front entry door
- Colorbond Sectional garage door & remote controls
- Floor coverings to entire house
- 20mm Caesarstone arris edge benchtop to kitchen
- Quality stainless steel cooktop & oven
- **Ducted Heating**

Lot 2915, Armstrong Creek Ashbury Estate (400m²)

Plus much more!

For enquiries please contact: Bruno Esposti - 0435219103

simonds.com.au

All Fixed Price House and Land packages are subject to approval by the Developer and Council. These packages are based on Simonds standard floor plan with preferred siting and without any alterations. The Package Price does not include stamp duty, government charges, legal fees, or bank charges. Additional costs, including a Community Infrastructure Levy and Asset Protection Permit, are not included in the package pricing. Any alterations to the standard floor plan may result in additional charges. The land price, for the land being the subject of the Fixed Price House and Land package, and its availability must be confirmed by Simonds prior to making a purchase. Simonds reserves the right to withdraw or amend the pricing, inclusions, and promotions for the Fixed Price House and Land package at any time without prior notice. A Terms and conditions apply, for more information, please refer to our terms and conditions at www.simonds.com.au/vic/terms-conditions. This package is applicable to the VIC - Emerge range only. Images shown are for illustrative purposes only and may not represent the final product such as lighting, window furnishings, timber look garage door & timber windows. Façade details including entry door and window sizing may vary between house types. Pricing also excludes features such as fencing, landscaping, letterbox, decking, driveway