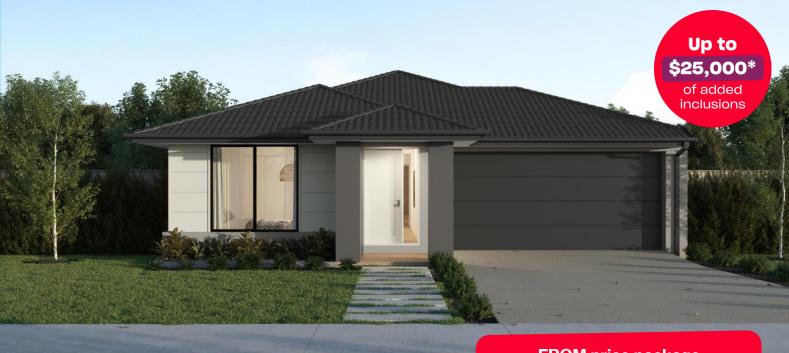

## Addison Boost 20

FROM price package \$689,900\*

## Ashbury Estate, Armstrong Creek - 388m<sup>2</sup> Lot 3101 Berkeley Drive

- Soul facade included
- 7-star energy rating
- Quality floor coverings throughout
- 20mm crystalline silica-free benchtops
- 900mm stainless steel kitchen appliances
- Double glazed windows and sliding doors
- Downlights to entry, kitchen, dining and living
- Overhead cabinetry to kitchen
- 2550mm high ceilings
- 12 month maintenance period
- 25 year structural guarantee
- Developer guidelines and council requirements included