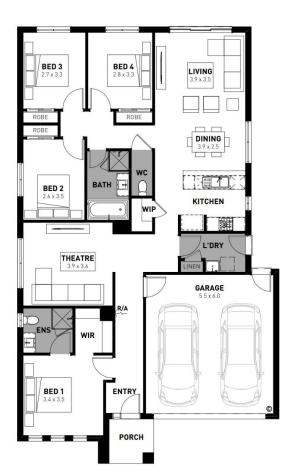

## Addison Boost 20

FROM price package \$689,900\*

## Ashbury Estate, Armstrong Creek - 388m<sup>2</sup> Lot 3101 Berkeley Drive

- Soul facade included
- 7-star energy rating
- Quality floor coverings throughout
- 20mm crystalline silica-free benchtops
- 900mm stainless steel kitchen appliances
- Double glazed windows and sliding doors
- Downlights to entry, kitchen, dining and living
- Overhead cabinetry to kitchen
- 2550mm high ceilings
- 12 month maintenance period
- 25 year structural guarantee
- Developer guidelines and council requirements included