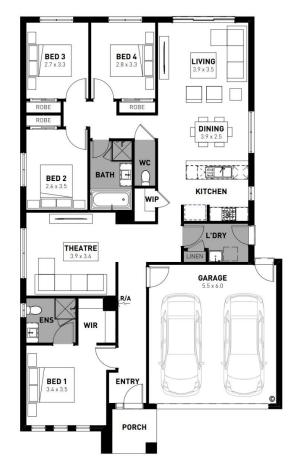

## Addison Boost 20

**■**4 **○**2 **○**2

## Ashbury Estate, Armstrong Creek – 400m<sup>2</sup> Lot 3027 Allansford Cres

- # Prescott facade included
- # 7-star energy rating
- # Quality floor coverings throughout
- # 20mm crystalline silica-free benchtops
- # 900mm stainless steel kitchen appliances
- # Double glazed windows and sliding doors
- # Downlights to entry, kitchen, dining and living
- # Overhead cabinetry to kitchen
- # 2550mm high ceilings
- # 12 month maintenance period
- # 25 year structural guarantee
- # Developer guidelines and council requirements included