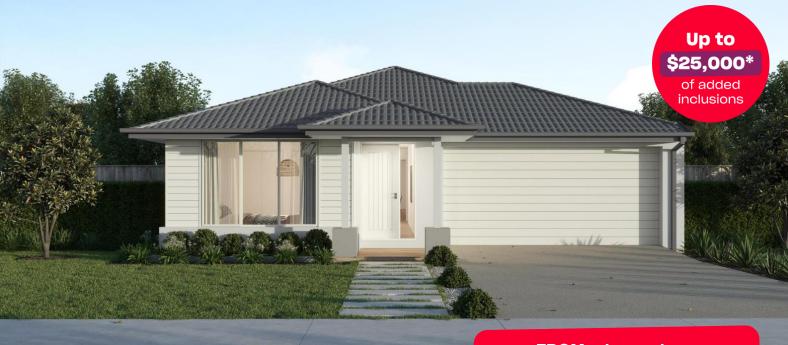

## Addison Boost 20

**■**4 **○**2 **○**2

## FROM price package \$694,900\*

## Ashbury Estate, Armstrong Creek – 400m<sup>2</sup> Lot 3027 Allansford Cres

- # Prescott facade included
- # 7-star energy rating
- # Quality floor coverings throughout
- # 20mm crystalline silica-free benchtops
- # 900mm stainless steel kitchen appliances
- # Double glazed windows and sliding doors
- # Downlights to entry, kitchen, dining and living
- # Overhead cabinetry to kitchen
- # 2550mm high ceilings
- # 12 month maintenance period
- # 25 year structural guarantee
- # Developer guidelines and council requirements included