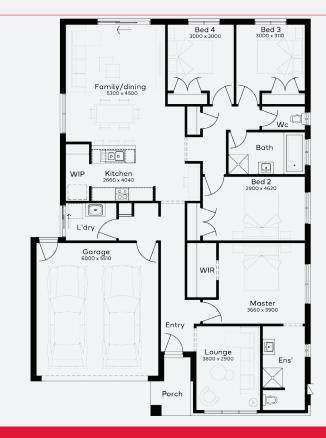

FAIRLIGHT 22 | EMERGE RANGE

\$714,085\*

FIRST HOME OWNERS - \$704,085

Lot 3111, Armstrong Creek Ashbury Estate (375m²)

For enquiries please contact: Bruno Esposti - 0435219103

simonds.com.au

All Fixed Price House and Land packages are subject to approval by the Developer and Council. These packages are based on Simonds standard floor plan with preferred siting and without any alterations. The Package Price does not include stamp duty, government charges, legal fees, or bank charges. Additional costs, including a Community Infrastructure Levy and Asset Protection Permit, are not included in the package pricing. Any alterations to the standard floor plan may result in additional charges. The land price, for the land being the subject of the Fixed Price House and Land package, and its availability must be confirmed by Simonds prior to making a purchase. Simonds reserves the right to withdraw or amend the pricing, inclusions, and promotions for the Fixed Price House and Land package at any time without prior notice. A Terms and conditions apply, for more information, please refer to our terms and conditions at www.simonds.com.au/vic/terms-conditions. This package is applicable to the VIC - Emerge range only. Images shown are for illustrative purposes only and may not represent the final product such as lighting, window furnishings, timber look garage door & timber windows. Façade details including entry door and window sizing may vary between house types. Pricing also excludes features such as fencing, landscaping, letterbox, decking, driveway